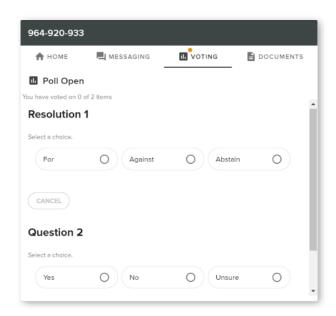

# **VOTING**

The Chair will open voting on all resolutions at the start of the meeting. Once voting has opened, the voting tab will appear on the navigation bar.

Selecting this tab will open a list of all resolutions and their voting options.

To vote, simply select your voting direction from the options displayed on screen. Your selection will change colour and a confirmation message will appear.

To change your vote, simply select another option. If you wish to cancel your vote, please press cancel.

There is no need to press a submit or send button. Your vote is automatically counted.

Voting can be performed at any time during the meeting until the Chair closes the poll.