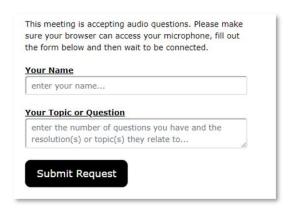

#### Asking Audio Questions

An audio questions line is available to members and appointed proxy holders.

To use this service, pause the broadcast before clicking on the link under "Asking Audio Questions". A new page will open, as shown on the right. Please enter the requested details and click "Submit Request" to join the audio questions queue.