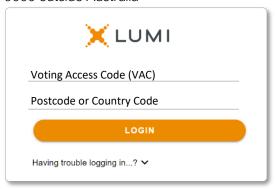

#### Meeting ID: 322-912-924

To login you must have your Voting Access Code (VAC) and Postcode or Country Code

The website will be open and available for log in from 1:00pm (AEDT), 14th December 2022

Meeting ID: 322-912-924

To login you must have your Voting Access Code (VAC) and Postcode or Country Code

The website will be open and available for log in from 1:00pm (AEDT), 14th December 2022