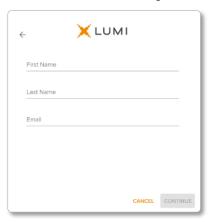

#### **Guests**

Please enter your name and email address to be admitted into the meeting.

Please note, guests will not be able to ask questions or vote at the meeting.