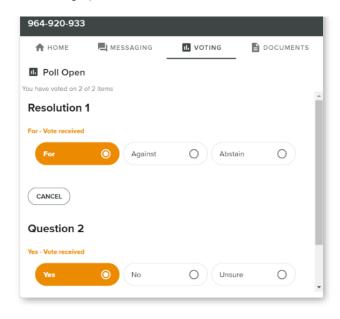

# **VOTING**

The Chair will open voting on all resolutions at the start of the meeting. Once voting has opened, the voting tab will appear on the navigation bar.

Selecting this tab will open a list of all resolutions and their voting options.

To vote, simply select your voting direction from the options displayed on screen. Your selection will change colour and a confirmation message will appear.

To change your vote, simply select another option. If you wish to cancel your vote, please press cancel.

There is no need to press a submit or send button. Your vote is automatically counted.

Voting can be performed at any time during the meeting until the Chair closes the poll.