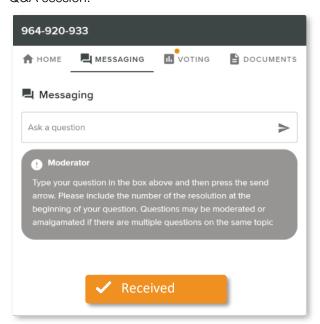

# **QUESTIONS**

Any shareholder or appointed proxy is eligible to ask questions.

If you would like to ask a question. Select the messaging tab.

Messages can be submitted at any time from the start of the meeting, up until the Chair closes the Q&A session.

You will hear the meeting while you wait to ask your question.

Select the "Ask a Question" box and type in your message.

Once you are happy with your message, select the send icon.

Questions sent via the Lumi platform may be moderated before being sent to the Chair. This is to avoid repetition and remove any inappropriate language.