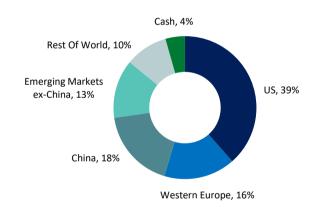

# Geographical Exposure by Source of Revenue#

\* Sectors are internally defined. Geographical exposure is calculated on a look through basis based on underlying revenue exposure of individual companies held within the portfolio. Exposures may not add to 100% due to