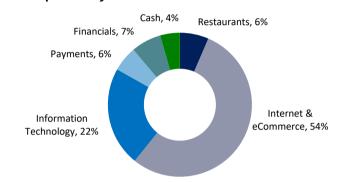

## Sector Exposure by Source of Revenue#

\* Sectors are internally defined. Geographical exposure is calculated on a look through basis based on underlying revenue exposure of individual companies held within the portfolio. Exposures may not add to 100% due to