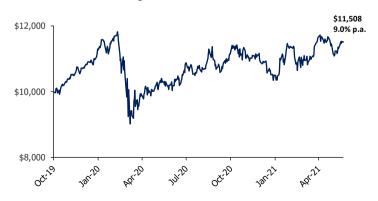

## Performance Chart growth of AUD \$10,000\*

<sup>\*</sup> Calculations are based on NAV prices with distributions reinvested, after ongoing fees and expenses but excluding individual tax, member fees and entry fees (if applicable).